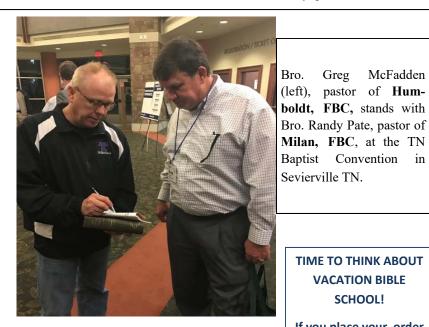

Keith Hamlin, center, stands with his wife, Diane, and Bro. Stephen Fields, pastor, following his ordination at Keely Mill.

TIME TO THINK ABOUT **VACATION BIBLE** 

SCHOOL!

Greg McFadden

pastor of Hum-

On November 13, Dr. Dale Denning, pastor of Chapel Hill Baptist Church, was recognized by the church for 25 years as their pastor.