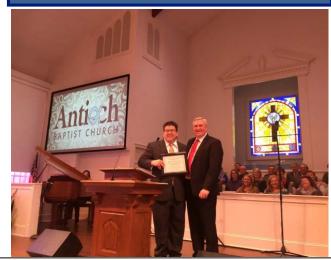

Antioch Baptist Church celebrated their 185th anniversary in November. Dr. Roger Stacy, DOM, presented to Dr. Bill Espy, pastor, a framed certificate from Gibson Baptist Association. Dr. Dub Oliver, President of Union University, preached the sermon.